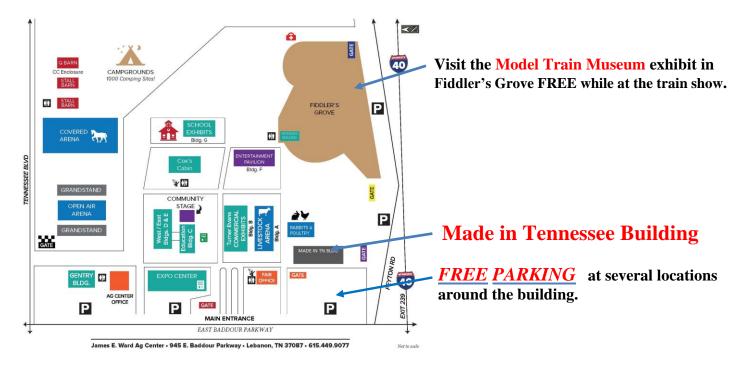

## New Mid-Summer Train Show Wilson County Fairgrounds Made in Tennessee Building 945 East Baddour Parkway Lebanon TN 37087