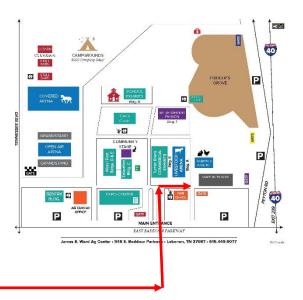

### Wilson County Fairgrounds

"Made in Tennessee Building" 945 East Baddour Parkway Lebanon TN 37087

Admission: Adults \$8 (cash only) -- Children under 13 FREE!

Featuring: FREE PARKING!!!

Easy load in and out – no ramps or docks! Complimentary Sandwiches and drinks on Friday.

Directions: from Nashville I40 east take exit 239B. from Knoxville I40west take exit 239 onto BADDOUR Parkway north, fairgrounds on your right in about half a mile, enter at main front gate, go to your right and follow signs to the MADE IN TENNESSEE BLDG.