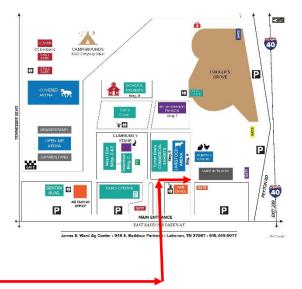

Featuring:FREE PARKING!!!Easy load in and out – no ramps or docks!Complimentary Sandwiches and drinks on Friday for dealers.

Directions: from Nashville I40 east take exit 239B. from Knoxville I40west take exit 239 onto BADDOUR Parkway north, fairgrounds on your right in about half a mile, enter at main front gate, go to your right and follow signs to the MADE IN TENNESSEE BLDG.